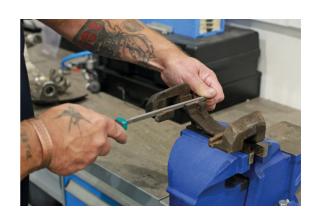

## **Metal & Woodworking File Set 9pc**

A variety of engineer and rasp hand files, for working with metal and wood, together with a file cleaning brush for removing debris from the file face after use. Each of the files are manufactured from T12 steel, which features a high carbon content providing better wear resistance and hardness, with soft grip handles for comfort, together with a hanging hole for convenient storage.

## **Additional Information**

- 5x 200mm engineers' files for metal work: flat, half-round, round, triangle & square profiles.
- 3x rasp files for woodwork: flat, half-round & round profiles.
- 1x file cleaning brush.
- Manufactured from T12 steel with Polypropylene (PP) & Thermoplastic rubber (TPR) soft grip handles. Supplied in a nylon tool roll
  organiser.
- A set of engineer & needle hand files, suitable for use on wood, also available. Please see Part No. 56153.