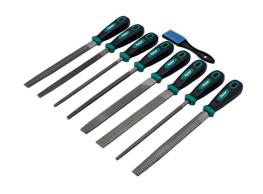

## **Metal & Woodworking File Set 9pc**

A variety of engineer and rasp hand files, for working with metal and wood, together with a file cleaning brush for removing debris from the file face after use. Each of the files are manufactured from T12 steel, which features a high carbon content providing better wear resistance and hardness, with soft grip handles for comfort, together with a hanging hole for convenient storage.

## **Additional Information**

- 5x 200mm engineers' files for metal work: flat, half-round, round, triangle & square profiles.
- 3x rasp files for woodwork: flat, half-round & round profiles.
- 1x file cleaning brush.
- Manufactured from T12 steel with Polypropylene (PP) & Thermoplastic rubber (TPR) soft grip handles. Supplied in a nylon tool roll
  organiser.
- A set of engineer & needle hand files, suitable for use on wood, also available. Please see Part No. 56153.