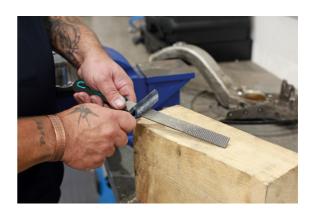

## **Metal & Woodworking File Set 9pc**

A variety of engineer and rasp hand files, for working with metal and wood, together with a file cleaning brush for removing debris from the file face after use. Each of the files are manufactured from T12 steel, which features a high carbon content providing better wear resistance and hardness, with soft grip handles for comfort, together with a hanging hole for convenient storage.

## **Additional Information**

- 5x 200mm engineers' files for metal work: flat, half-round, round, triangle & square profiles.
- 3x rasp files for woodwork: flat, half-round & round profiles.
- 1x file cleaning brush.
- Manufactured from T12 steel with Polypropylene (PP) & Thermoplastic rubber (TPR) soft grip handles. Supplied in a nylon tool roll
  organiser.
- A set of engineer & needle hand files, suitable for use on wood, also available. Please see Part No. 56153.