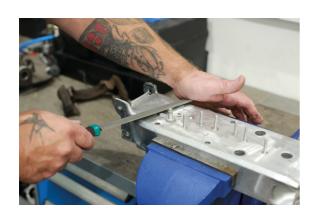

## **Metal & Woodworking File Set 9pc**

A variety of engineer and rasp hand files, for working with metal and wood, together with a file cleaning brush for removing debris from the file face after use. Each of the files are manufactured from T12 steel, which features a high carbon content providing better wear resistance and hardness, with soft grip handles for comfort, together with a hanging hole for convenient storage.

## **Additional Information**

- 5x 200mm engineers' files for metal work: flat, half-round, round, triangle & square profiles.
- 3x rasp files for woodwork: flat, half-round & round profiles.
- 1x file cleaning brush.
- Manufactured from T12 steel with Polypropylene (PP) & Thermoplastic rubber (TPR) soft grip handles. Supplied in a nylon tool roll
  organiser.
- A set of engineer & needle hand files, suitable for use on wood, also available. Please see Part No. 56153.