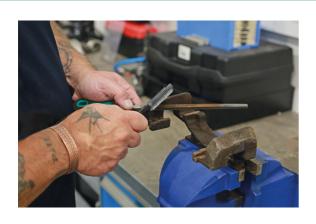

## **Metal & Woodworking File Set 9pc**

A variety of engineer and rasp hand files, for working with metal and wood, together with a file cleaning brush for removing debris from the file face after use. Each of the files are manufactured from T12 steel, which features a high carbon content providing better wear resistance and hardness, with soft grip handles for comfort, together with a hanging hole for convenient storage.

## **Additional Information**

- 5x 200mm engineers' files for metal work: flat, half-round, round, triangle & square profiles.
- 3x rasp files for woodwork: flat, half-round & round profiles.
- 1x file cleaning brush.
- Manufactured from T12 steel with Polypropylene (PP) & Thermoplastic rubber (TPR) soft grip handles. Supplied in a nylon tool roll
  organiser.
- A set of engineer & needle hand files, suitable for use on wood, also available. Please see Part No. 56153.