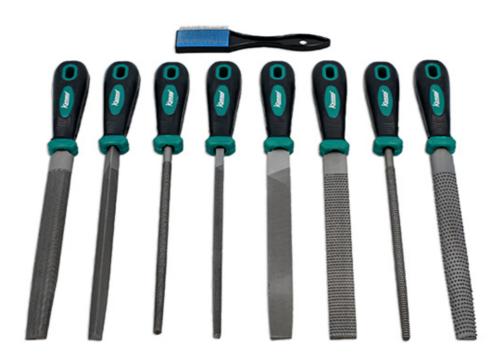

## **Metal & Woodworking File Set 9pc**

A variety of engineer and rasp hand files, for working with metal and wood, together with a file cleaning brush for removing debris from the file face after use. Each of the files are manufactured from T12 steel, which features a high carbon content providing better wear resistance and hardness, with soft grip handles for comfort, together with a hanging hole for convenient storage.

## **Additional Information**

- 5x 200mm engineers' files for metal work: flat, half-round, round, triangle & square profiles.
- 3x rasp files for woodwork: flat, half-round & round profiles.
- 1x file cleaning brush.
- Manufactured from T12 steel with Polypropylene (PP) & Thermoplastic rubber (TPR) soft grip handles. Supplied in a nylon tool roll
  organiser.
- A set of engineer & needle hand files, suitable for use on wood, also available. Please see Part No. 56153.